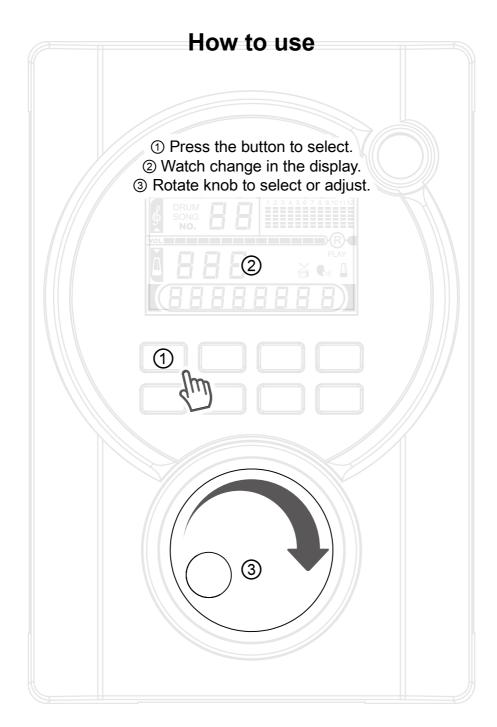

| ①.Power     | 0                          | ①- 1.On/ Off<br>Switch power on/off                                                 | p.12 |
|-------------|----------------------------|-------------------------------------------------------------------------------------|------|
| ②. Control  | 6                          | ②- 1.Knob<br>Menu select & adjust the value                                         |      |
|             | A                          | ②- 2. Home (Drum Kit)<br>Back to main page,<br>save preset setting, default setting | p.13 |
| ③. Display  | (8888888)                  | ③- 1. Drum Kit                                                                      | p.14 |
|             | 1 2 3 4 5 8 7 8 9 10 11 12 | 3- 2. Channel 1~8                                                                   | p.14 |
| 4. Drum Kit | A                          | 4- 1. Drum Kit(Home)<br>Choose Drum Kit.                                            | p.17 |
| ⑤. Volume   | <b>■</b>                   | ⑤- 1. Volume                                                                        | p.18 |
| ⑥.REC.      | •/ <sub>1</sub>            | ®- 1.REC.                                                                           | p.20 |
|             | <b>M</b>                   | ®- 2. Playback                                                                      | p.22 |
| ⑦. Mode     | \$                         | ⑦- 1. Song mode                                                                     | p.24 |
|             | Δ                          | ⑦- 2. Click mode                                                                    | p.26 |
|             | ▶/●                        | ⑦- 3.Play/Stop                                                                      |      |
| 8.User      | Ť                          | ®- 1. Select user mode                                                              | p.28 |
|             | Ť                          | ®- 2. Sensitivity<br>User customized sensitivity                                    | p.30 |
|             | Ť                          | ®- 3. Custom Drum Kit<br>User customized Drum Kit                                   | p.32 |