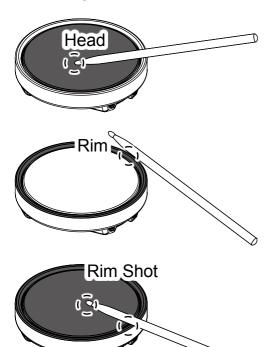

#### 2-zone 2 Snare

\*Some snare sound are not supported.

#### **MIDI Note**

|           |    | 1<br>HI-HAT | edge | close | pedal | 2<br>SNARE | rim | rim<br>shot | 3<br>TOM1 | 4<br>TOM2 | 5<br>TOM3 | 6<br>CYM-<br>BAL1 | edge | 7<br>CYM-<br>BAL2 | edge | 8<br>BASS<br>DRUM |
|-----------|----|-------------|------|-------|-------|------------|-----|-------------|-----------|-----------|-----------|-------------------|------|-------------------|------|-------------------|
| ROCK -1   | 01 | 46          | 46   | 42    | 44    | 38         | 38  | 38          | 48        | 45        | 41        | 53                | 49   | 59                | 57   | 36                |
| JAZZ -1   | 02 | 46          | 46   | 42    | 44    | 38         | 38  | 38          | 48        | 45        | 41        | 53                | 49   | 59                | 57   | 36                |
| METAL -1  | 03 | 46          | 46   | 42    | 44    | 38         | 38  | 38          | 48        | 45        | 41        | 53                | 49   | 59                | 57   | 36                |
| BLUES -1  | 04 | 46          | 46   | 42    | 44    | 38         | 38  | 38          | 48        | 45        | 41        | 53                | 49   | 59                | 57   | 36                |
| POWER -1  | 05 | 46          | 46   | 42    | 44    | 38         | 38  | 38          | 48        | 45        | 41        | 53                | 49   | 59                | 57   | 36                |
| TECHNO -1 | 06 | 46          | 46   | 42    | 44    | 38         | 38  | 38          | 48        | 45        | 41        | 53                | 49   | 59                | 57   | 36                |
| TAIKO -1  | 07 | 46          | 46   | 42    | 44    | 38         | 48  | 38          | 48        | 45        | 41        | 49                | 49   | 57                | 57   | 36                |
| LATIN-1   | 08 | 46          | 46   | 42    | 44    | 64         | 62  | 64          | 63        | 134       | 56        | 53                | 49   | 59                | 57   | 135               |
| TIMBALE-1 | 09 | 46          | 46   | 42    | 44    | 38         | 37  | 38          | 65        | 66        | 41        | 53                | 49   | 59                | 57   | 36                |
| FUSION-1  | 10 | 46          | 46   | 42    | 44    | 38         | 37  | 38          | 48        | 45        | 45        | 53                | 49   | 59                | 57   | 36                |
| ROCK-2    | 11 | 46          | 46   | 42    | 44    | 38         | 37  | 38          | 48        | 45        | 45        | 53                | 49   | 51                | 51   | 36                |
| JAZZ-2    | 12 | 46          | 46   | 42    | 44    | 38         | 37  | 38          | 48        | 45        | 45        | 53                | 49   | 51                | 51   | 36                |
| METAL-2   | 13 | 46          | 46   | 42    | 44    | 38         | 37  | 38          | 48        | 45        | 45        | 53                | 49   | 51                | 51   | 36                |
| BLUES-2   | 14 | 46          | 46   | 42    | 44    | 38         | 37  | 38          | 48        | 45        | 45        | 53                | 49   | 51                | 51   | 36                |
| POWER-2   | 15 | 46          | 46   | 42    | 44    | 38         | 37  | 38          | 48        | 45        | 45        | 53                | 49   | 51                | 51   | 36                |
| TECHNO-2  | 16 | 46          | 46   | 42    | 44    | 38         | 37  | 38          | 48        | 45        | 45        | 53                | 49   | 51                | 51   | 36                |
| LATIN-2   | 17 | 46          | 46   | 42    | 44    | 64         | 37  | 64          | 63        | 134       | 66        | 53                | 49   | 51                | 51   | 135               |
| FUSION-2  | 18 | 46          | 46   | 42    | 44    | 38         | 38  | 38          | 48        | 45        | 41        | 53                | 49   | 51                | 51   | 36                |
| ROCK-3    | 19 | 46          | 46   | 42    | 44    | 38         | 38  | 38          | 48        | 45        | 41        | 53                | 49   | 59                | 59   | 36                |
| JAZZ-3    | 20 | 46          | 46   | 42    | 44    | 38         | 38  | 38          | 48        | 45        | 41        | 53                | 49   | 59                | 59   | 36                |
| METAL-3   | 21 | 46          | 46   | 42    | 44    | 38         | 38  | 38          | 48        | 45        | 41        | 53                | 49   | 59                | 59   | 36                |
| BLUES-3   | 22 | 46          | 46   | 42    | 44    | 38         | 38  | 38          | 48        | 45        | 41        | 53                | 49   | 59                | 59   | 36                |
| POWER-3   | 23 | 46          | 46   | 42    | 44    | 38         | 38  | 38          | 48        | 45        | 41        | 53                | 49   | 59                | 59   | 36                |
| TECHNO-3  | 24 | 46          | 46   | 42    | 44    | 38         | 38  | 38          | 48        | 45        | 41        | 53                | 49   | 59                | 59   | 36                |
| LATIN-3   | 25 | 46          | 46   | 42    | 44    | 64         | 62  | 64          | 63        | 134       | 56        | 53                | 49   | 59                | 59   | 135               |
| FUSION-3  | 26 | 46          | 46   | 42    | 44    | 38         | 38  | 38          | 48        | 45        | 41        | 53                | 49   | 59                | 59   | 36                |
| ROCK-4    | 27 | 46          | 46   | 42    | 44    | 38         | 37  | 38          | 48        | 45        | 41        | 53                | 49   | 52                | 52   | 36                |
| JAZZ-4    | 28 | 46          | 46   | 42    | 44    | 38         | 37  | 38          | 48        | 45        | 41        | 53                | 49   | 59                | 57   | 36                |
| METAL-4   | 29 | 42          | 42   | 42    | 36    | 38         | 37  | 38          | 48        | 45        | 41        | 53                | 49   | 52                | 52   | 36                |
| BLUES-4   | 30 | 46          | 46   | 42    | 44    | 38         | 37  | 38          | 48        | 45        | 41        | 53                | 49   | 52                | 52   | 36                |
| POWER-4   | 31 | 42          | 42   | 42    | 36    | 38         | 37  | 38          | 48        | 45        | 41        | 53                | 49   | 52                | 52   | 36                |
| TECHNO-4  | 32 | 46          | 46   | 42    | 36    | 38         | 37  | 38          | 48        | 45        | 41        | 53                | 49   | 59                | 57   | 36                |
| FUSION-4  | 33 | 42          | 42   | 42    | 36    | 38         | 37  | 38          | 48        | 45        | 41        | 53                | 49   | 52                | 52   | 36                |