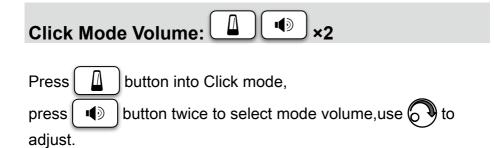

#### Mode Volume

# Song/ Click Mode Volume: ( or ) ×2

Press( or ) button into Song/ Click mode,
press button twice to select mode volume,use to adjust.

Playback BGM Volume: ×2
(Song/ Click will be recorded in BGM track.)

Playback BGM Mute: 10 11

Press button start playback, press button twice to select mode volume, use to adjust.