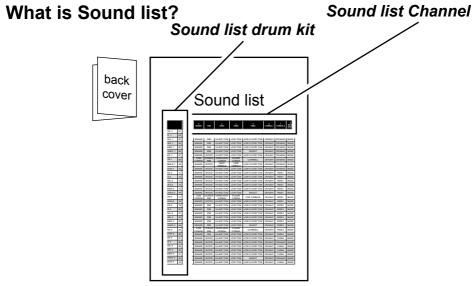

Sound list on the back cover: 001~033 are sound list Drum Kit, 1~8 are sound list channel.

# **↑** Drum Kit(Home) back cover Sound list Drum Kit (3) Rotate to select Drum Kit. The sequence of preset: beginning 001~033 and the following are user: U-1~U-4