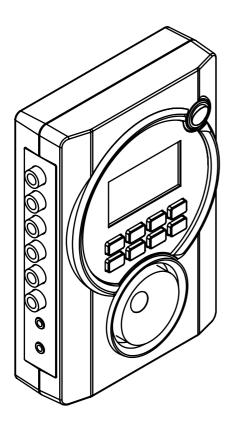

| ①.Power     | 0                          | ①- 1.On/ Off<br>Switch power on/off                                                 | p.12 |
|-------------|----------------------------|-------------------------------------------------------------------------------------|------|
| ②. Control  | 6                          | ②- 1.Knob<br>Menu select & adjust the value                                         |      |
|             | A                          | ②- 2. Home (Drum Kit)<br>Back to main page,<br>save preset setting, default setting | p.13 |
| ③. Display  | (8888888)                  | ③- 1. Drum Kit                                                                      | p.14 |
|             | 1 2 3 4 5 8 7 8 9 10 11 12 | 3- 2. Channel 1~8                                                                   | p.14 |
| 4. Drum Kit | A                          | 4- 1. Drum Kit(Home)<br>Choose Drum Kit.                                            | p.17 |
| ⑤. Volume   | <b>■</b>                   | ⑤- 1. Volume                                                                        | p.18 |
| ⑥.REC.      | •/ <sub>1</sub>            | ®- 1.REC.                                                                           | p.20 |
|             | <b>M</b>                   | ®- 2. Playback                                                                      | p.22 |
| ⑦. Mode     | \$                         | ⑦- 1. Song mode                                                                     | p.24 |
|             | Δ                          | ⑦- 2. Click mode                                                                    | p.26 |
|             | ▶/●                        | ⑦- 3.Play/Stop                                                                      |      |
| 8.User      | Ť                          | ®- 1. Select user mode                                                              | p.28 |
|             | Ť                          | ®- 2. Sensitivity<br>User customized sensitivity                                    | p.30 |
|             | Ť                          | ®- 3. Custom Drum Kit<br>User customized Drum Kit                                   | p.32 |