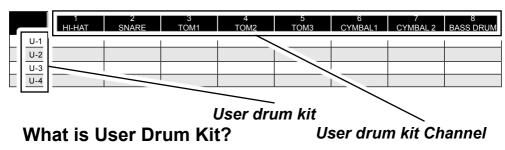

# Home (Drum Kit):

Save Preset: ~~ Press and hold the display will blink once at compeleted.

Reset: ( )~~ Press and hold the display will blink once at compeleted.

You have 4 set of user Drum Kits can be customized, they are U-1~U-4, each set with 8 channels.

#### **How To Customize Drum Kit**

Select a drum in user Drum Kit, choose a sound from sound list.

(If you don't know user drum kit and sound list please see p.15 for detail.)

| 1<br>HI-HAT                           | 2<br>SNARE                                                                                                                                                                                                                 | 3<br>TOM1                                                                                                                                                                                                                                                                                                                                                                                                                                                                                                                                                                                                                                                                                                                                                                                                                                                                                                                                                                                                                                                                                                                                                                                                                                                                                                                                                                                                                                                                                                                                                                                                                                                                                                                                                                                                                                                                                                                                                                                                                                                                                                                      | 4<br>TOM2 | 5<br>TOM3 | 6<br>CYMBAL1 | 7<br>CYMBAL 2 | 8<br>BASS DRUM |
|---------------------------------------|----------------------------------------------------------------------------------------------------------------------------------------------------------------------------------------------------------------------------|--------------------------------------------------------------------------------------------------------------------------------------------------------------------------------------------------------------------------------------------------------------------------------------------------------------------------------------------------------------------------------------------------------------------------------------------------------------------------------------------------------------------------------------------------------------------------------------------------------------------------------------------------------------------------------------------------------------------------------------------------------------------------------------------------------------------------------------------------------------------------------------------------------------------------------------------------------------------------------------------------------------------------------------------------------------------------------------------------------------------------------------------------------------------------------------------------------------------------------------------------------------------------------------------------------------------------------------------------------------------------------------------------------------------------------------------------------------------------------------------------------------------------------------------------------------------------------------------------------------------------------------------------------------------------------------------------------------------------------------------------------------------------------------------------------------------------------------------------------------------------------------------------------------------------------------------------------------------------------------------------------------------------------------------------------------------------------------------------------------------------------|-----------|-----------|--------------|---------------|----------------|
| U-2<br>U-3                            |                                                                                                                                                                                                                            |                                                                                                                                                                                                                                                                                                                                                                                                                                                                                                                                                                                                                                                                                                                                                                                                                                                                                                                                                                                                                                                                                                                                                                                                                                                                                                                                                                                                                                                                                                                                                                                                                                                                                                                                                                                                                                                                                                                                                                                                                                                                                                                                |           |           |              |               |                |
| U-4                                   |                                                                                                                                                                                                                            |                                                                                                                                                                                                                                                                                                                                                                                                                                                                                                                                                                                                                                                                                                                                                                                                                                                                                                                                                                                                                                                                                                                                                                                                                                                                                                                                                                                                                                                                                                                                                                                                                                                                                                                                                                                                                                                                                                                                                                                                                                                                                                                                |           |           |              |               |                |
|                                       |                                                                                                                                                                                                                            |                                                                                                                                                                                                                                                                                                                                                                                                                                                                                                                                                                                                                                                                                                                                                                                                                                                                                                                                                                                                                                                                                                                                                                                                                                                                                                                                                                                                                                                                                                                                                                                                                                                                                                                                                                                                                                                                                                                                                                                                                                                                                                                                | 7         |           |              |               |                |
|                                       | Carrad                                                                                                                                                                                                                     | l:a4                                                                                                                                                                                                                                                                                                                                                                                                                                                                                                                                                                                                                                                                                                                                                                                                                                                                                                                                                                                                                                                                                                                                                                                                                                                                                                                                                                                                                                                                                                                                                                                                                                                                                                                                                                                                                                                                                                                                                                                                                                                                                                                           |           |           |              |               |                |
| 1                                     | Sound                                                                                                                                                                                                                      | TOUS CHARL CHEST BASE OWNERS CHEST BASE                                                                                                                                                                                                                                                                                                                                                                                                                                                                                                                                                                                                                                                                                                                                                                                                                                                                                                                                                                                                                                                                                                                                                                                                                                                                                                                                                                                                                                                                                                                                                                                                                                                                                                                                                                                                                                                                                                                                                                                                                                                                                        |           | 6         |              | 7             |                |
|                                       | DRAME                                                                                                                                                                                                                      | 009 PLODO TOM DAMBET DIMBET BASE  OW PLODO TOM DAMBET CRABED BASE  OW PLODO TOM DAMBET CRABED BASE  OW PLOD TOM DAMBET CRABED BASE                                                                                                                                                                                                                                                                                                                                                                                                                                                                                                                                                                                                                                                                                                                                                                                                                                                                                                                                                                                                                                                                                                                                                                                                                                                                                                                                                                                                                                                                                                                                                                                                                                                                                                                                                             |           | 0         | 3 \ 4        |               |                |
| حٌ ا                                  | PANIE HO MICH TOM LONG TOM HH-MICH TOM | 00 FLOOR TOM CAMERY MARKET BASE ON FLOOR TOM AND CAMERY BASE ON FLOOR TOM COMAIN CAMERY BASE ON FLOOR TOM COMAIN CAMERY BASE ON FLOOR TOM CAMERY CAMERY BASE BEGUT COMAIN CAMERY BASE BEGUT CAMERY BASE BEGUT CAMERY CAMERY BASE BEGUT CAMERY BASE BETT CAM |           | 1         | 2            | 5             |                |
| 26 16 840                             | SHAME HOMEO TOM LOW TOM<br>SHAME HOMEO TOM LOW TOM<br>SHAME HOMEO TOM LOW TOM                                                                                                                                              | CONTINUATION   CAUSION   MAKE   MATERIAL   CAUSION   MATERIAL                                                                                                                                                                                                                                                                                                                                                                                                                                                                                                                                                                                                                                                                                                                                                                                                                                                                                                                                                                                                                                                                                                                                                                                                                                                                                                                                                                                                                                                                                                                                                                                                                                                                                                                                                                                                                                                                                                                                                                                                                                                                  |           | 1         |              |               |                |
| 2   3   3   3   3   3   3   3   3   3 | SINAME HO MICE TOM LOW TOM<br>SINAME HO MICE TOM LOW TOM<br>SINAME HO MICE TOM LOW TOM<br>SINAME HO MICE TOM<br>SINAME HO MICE TOM<br>SINAME HO MICE TOM<br>SINAME HO MICE TOM                                             | COMMISSION CONTROL DESCRIPTION OF THE PROPERTY |           | •         |              |               |                |

3.User drum kit channel 4.Sound list drum kit channel

1.User drum kit U-1~U-4

2.Sound list Drum Kit