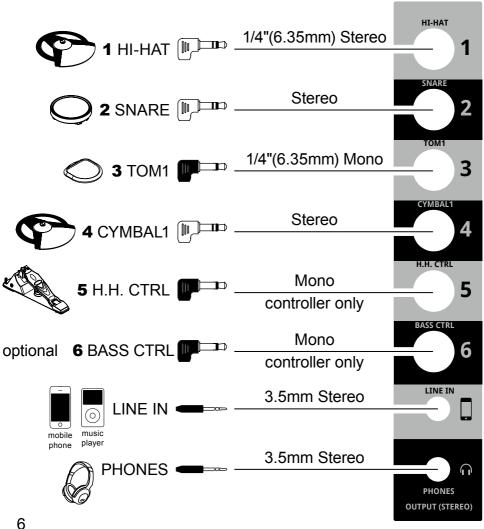

machine is designed to minimize unwanted noise during operation, the percussive sound may still pass through the floor or walls, resulting in unexpected noise.
   Please be careful not to let such sound disturb your neighbors, especially at nights.
- When transporting the machine, please use the original or similar stuffing and box.
- Please use offical cables for connection.
   When using cables from other companies, please note the following:

Some cables may consist of resistors, which may be incompatible and result in extremely low volume. For information about the specifications of cables, please consult with the manufacturers.

 Please do not hit the pads with excessive force to prevent the risk of hurting your fingers.

#### 1 2 4 7 must use Stereo Sound Cables

(two black lines)





# List of Commands

| A              | Home (drum kit)                        |                                                  |
|----------------|----------------------------------------|--------------------------------------------------|
|                | Drum kit (home)                        | <b>↑</b> 01~33, U-1~U-4                          |
|                | Save preset                            | Press and hold                                   |
|                | Reset                                  | ( Press and hold                                 |
| <b>4</b> 0     | Volume                                 | DRUM SONG ROLL 1 2 3 4 5 6 7 8 9 10 11 12 3 ~ 11 |
|                | 1. vol. 2. mode vol. 3~11. ch.1~8 vol. |                                                  |