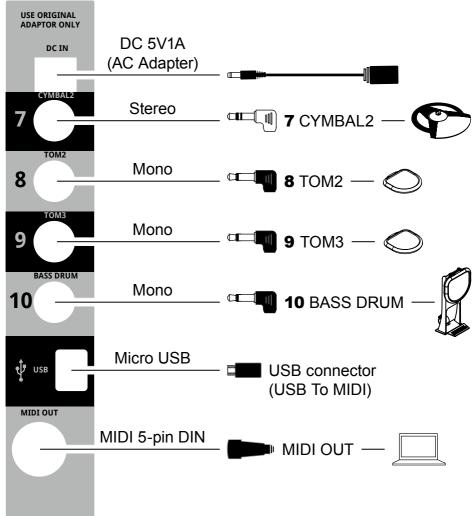

|                                                                     | Spec.                                                                                      |
|---------------------------------------------------------------------|--------------------------------------------------------------------------------------------|
| Audio Sampling Frequency                                            | 16bit 44.1kHz WAV<br>WPW system                                                            |
| Maximum Polyphony                                                   | 32 notes                                                                                   |
| Voices                                                              | 170 high quality audio                                                                     |
| Drum kits                                                           | preset: 33<br>user : 4                                                                     |
| Sensor                                                              | 128 level ultra realistic velocity sensor WPW system                                       |
| Custom Parameter                                                    | Volume, Sensitivity (Individually adjusted for each pad)                                   |
| Songs                                                               | 12 MIDI song<br>87 percussion rhythm                                                       |
| Click                                                               | 30-250 BPM<br>9 kinds of beats                                                             |
| REC. and playback<br>(drum kit & music(song, click) on<br>2 tracks) | Approx. 30,000 notes,<br>96 PPQ Real-time replace recording                                |
| Inputs and Outputs                                                  | PHONES (Stereo 3.5mm) LINE IN (Stereo 3.5mm) USB Port (Micro-B) MIDI OUT (5-pin DIN)       |
| Trigger Input Connectors                                            | Hi-Hat, Snare,<br>Tom1, Tom2, Tom3,<br>Cymbal1, Cymbal2,<br>Bass Drum, H.H.Ctrl, Bass Ctrl |
| Power                                                               | DC 5V (power adaptor included)                                                             |
| Quiescent Current                                                   | 500mA                                                                                      |
| Dimensions                                                          | 175(W)x120(D)x55(H)mm                                                                      |