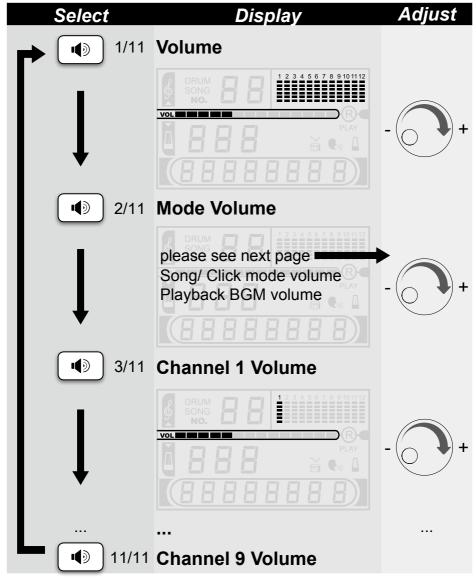

# **◆ Volume**

#### Mode Volume

# Song/ Click Mode Volume: ( or ) ×2

Press( or ) button into Song/ Click mode,
press button twice to select mode volume,use to adjust.

Playback BGM Volume: ×2
(Song/ Click will be recorded in BGM track.)

Playback BGM Mute: 10 11

Press button start playback, press button twice to select mode volume, use to adjust.