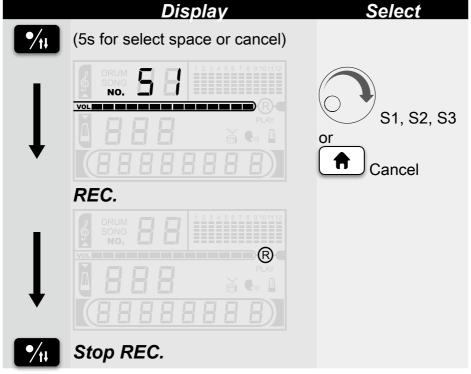

#### REC.

S1 S2 S3

Three storage space, capacity 10,000 notes per space.

LINE IN will not be recording.

Press ( or ) button to check status, (See Song/Click Mode in detail)

press ▶/■ to select,
press ▶/∎ button start REC.

(Song/ Click will be recorded in BGM track.)

#### **Important**

Use the Click recording mode, like the drummer in the studio recording, you can very clearly hear the drums beat is stable or not when playback.