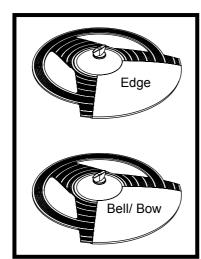

eck status, press / to select, press button start REC.

(Song will be recorded in BGM track.)

# Click Mode

Play Click:









press ▶/■ to select,

press hutton start REC.

(Click will be recorded in BGM track.)

#### **Important**

Use the Click recording mode, just like the drummer in the studio recording, you can very clearly to hear the beat of drums are stable or not.

When playing a recording, each Drum and Click track volume can be adjusted separately, Click track can be muted, causing you more convenient to compare.

# † User Mode



#### Select user mode









#### p.29 Sensitivity







press to leave user mode, all setting will be save as preset.

# the display will blink once at compeleted.



# Sensitivity

Select user mode: Sensitivity



#### Main

Edge off

Bow on







# **Custom Drum Kit**

Select user mode:





Custom Drum Kit

#### **How To Customize Drum Kit**

Select a drum in user Drum Kit, choose a sound from sound list.

(If you don't know user drum kit and sound list please see p.15 for detail.)

| 1<br>HI-HAT                           | 2<br>SNARE                                                                                                                                                                                                                 | 3<br>TOM1