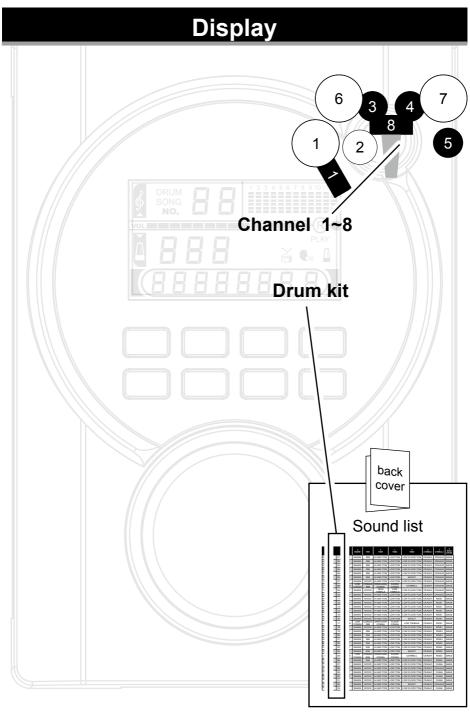

Sound list on the back cover: 001~033 are sound list Drum Kit, 1~8 are sound list channel.

# **↑** Drum Kit(Home) back cover Sound list Drum Kit (3) Rotate to select Drum Kit. The sequence of preset: beginning 001~033 and the following are user: U-1~U-4