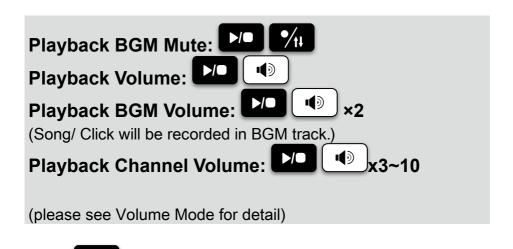

# Song/ Click Mode Volume: ( or ) ×2

Press( or ) button into Song/ Click mode,
press button twice to select mode volume,use to adjust.

Playback BGM Volume: ×2
(Song/ Click will be recorded in BGM track.)

Playback BGM Mute: 10 11

Press button start playback, press button twice to select mode volume, use to adjust.