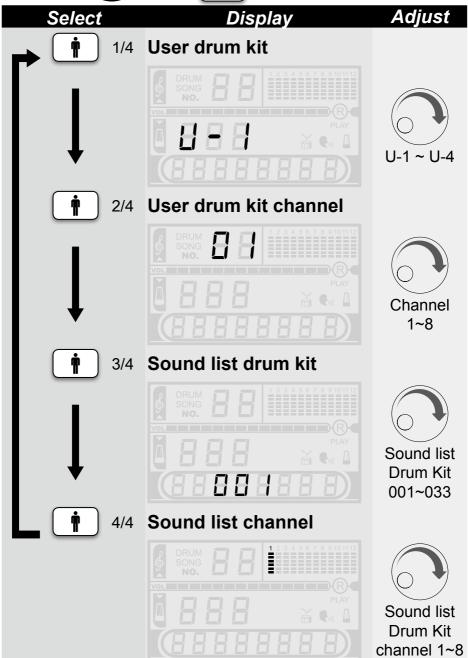

# Home (Drum Kit):

Save Preset: ~~ Press and hold the display will blink once at compeleted.

Reset: ( )~~ Press and hold the display will blink once at compeleted.

You have 4 set of user Drum Kits can be customized, they are U-1~U-4, each set with 8 channels.

Sound list on the back cover: 001~033 are sound list Drum Kit, 1~8 are sound list channel.

# **↑** Drum Kit(Home) back cover Sound list Drum Kit (3) Rotate to select Drum Kit. The sequence of preset: beginning 001~033 and the following are user: U-1~U-4