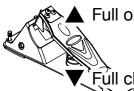

#### Continuous Type 5 Hi-Hat Controller

Full open

More realistic Hi-Hat effects transition between open and closed, such as full open, half open, full closed, foot splash.

Full close

Foot splash