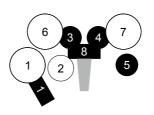

Sound list on the back cover: 001~033 are sound list Drum Kit, 1~8 are sound list channel.

# **↑** Drum Kit(Home) back cover Sound list Drum Kit (3) Rotate to select Drum Kit. The sequence of preset: beginning 001~033 and the following are user: U-1~U-4