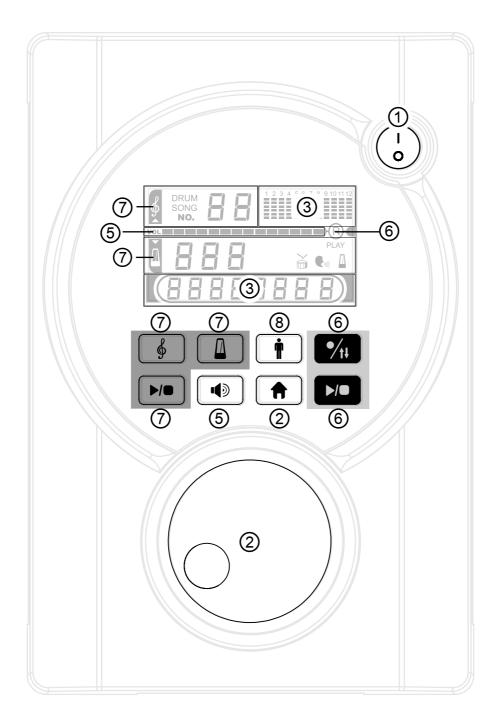

| ①.Power     | 0                          | ①- 1.On/ Off<br>Switch power on/off                                                 | p.12 |
|-------------|----------------------------|-------------------------------------------------------------------------------------|------|
| ②. Control  | 6                          | ②- 1.Knob<br>Menu select & adjust the value                                         |      |
|             | A                          | ②- 2. Home (Drum Kit)<br>Back to main page,<br>save preset setting, default setting | p.13 |
| ③. Display  | (8888888)                  | ③- 1. Drum Kit                                                                      | p.14 |
|             | 1 2 3 4 5 8 7 8 9 10 11 12 | 3- 2. Channel 1~8                                                                   | p.14 |
| 4. Drum Kit | A                          | 4- 1. Drum Kit(Home)<br>Choose Drum Kit.                                            | p.17 |
| ⑤. Volume   | <b>■</b>                   | ⑤- 1. Volume                                                                        | p.18 |
| ⑥.REC.      | •/ <sub>1</sub>            | ®- 1.REC.                                                                           | p.20 |
|             | <b>M</b>                   | ®- 2. Playback                                                                      | p.22 |
| ⑦. Mode     | \$                         | ⑦- 1. Song mode                                                                     | p.24 |
|             | Δ                          | ⑦- 2. Click mode                                                                    | p.26 |
|             | ▶/●                        | ⑦- 3.Play/Stop                                                                      |      |
| 8.User      | Ť                          | ®- 1. Select user mode                                                              | p.28 |
|             | Ť                          | ®- 2. Sensitivity<br>User customized sensitivity                                    | p.30 |
|             | Ť                          | ®- 3. Custom Drum Kit<br>User customized Drum Kit                                   | p.32 |