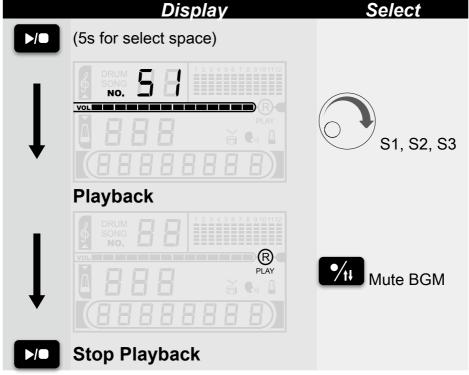

# **Playback**

S1 S2 S3

Three storage space, capacity 10,000 notes per space.

Playback Drum Kit: (please see Drum Kit Mode for detail)

When playing a recording, each Drum and Click track volume can be adjusted separately, Click track can be muted, causing you more convenient to compare.

button select volume mode, use 6 to adjust.

button start playback,

Press

press