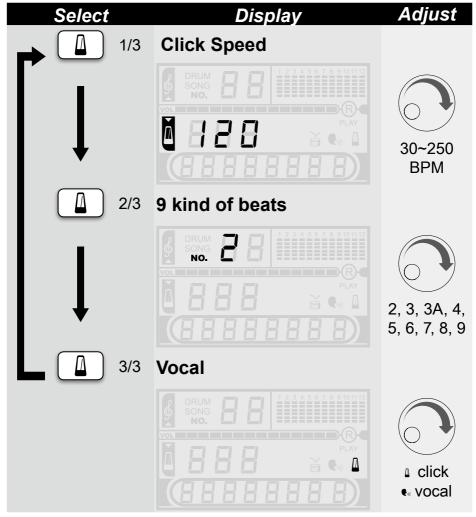

#### REC.

S1 S2 S3

Three storage space, capacity 10,000 notes per space.

LINE IN will not be recording.

Press ( or ) button to check status, (See Song/Click Mode in detail)

press ▶/■ to select,
press ▶/∎ button start REC.

(Song/ Click will be recorded in BGM track.)

#### **Important**

Use the Click recording mode, like the drummer in the studio recording, you can very clearly hear the drums beat is stable or not when playback.

# **Playback**

S1 S2 S3

Three storage space, capacity 10,000 notes per space.

Playback Drum Kit: (please see Drum Kit Mode for detail)

When playing a recording, each Drum and Click track volume can be adjusted separately, Click track can be muted, causing you more convenient to compare.

button select volume mode, use 6 to adjust.

button start playback,

Press

press