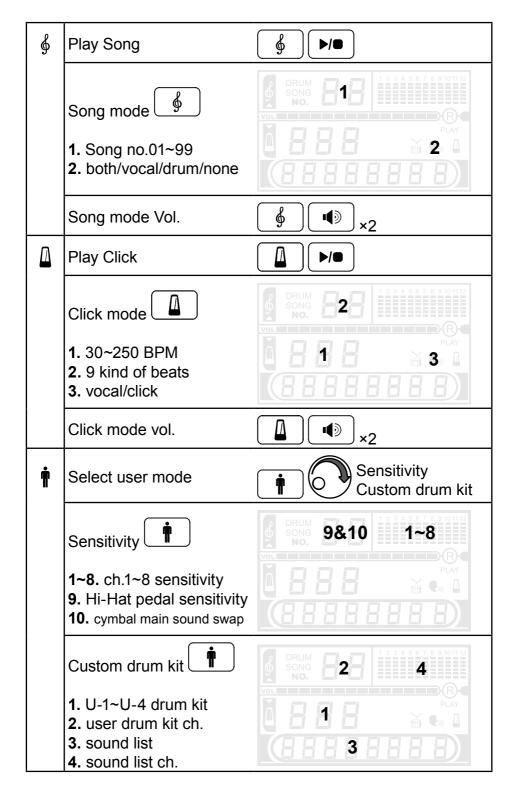

# **§ Song Mode**

# 

Press button into Song mode,

press button twice to select mode volume,use to adjust.

# Song Mode REC.: ∮ ►/● 🏏

Press button to check status, press / to select, press button start REC.

(Song will be recorded in BGM track.)

# Click Mode

Play Click:

press ▶/■ to select,

press hutton start REC.

(Click will be recorded in BGM track.)

# † User Mode

#### Select user mode

#### p.29 Sensitivity

press to leave user mode, all setting will be save as preset.

# Sensitivity

Select user mode: Sensitivity

# **Custom Drum Kit**

Select user mode:

Custom Drum Kit

#### **How To Customize Drum Kit**

Select a drum in user Drum Kit, choose a sound from sound list.

(If you don't know user drum kit and sound list please see p.15 for detail.)

| 1<br>HI-HAT                           | 2<br>SNARE                                                                                                                                                                                                                 | 3<br>TOM1                                                                                                                                                                                                                                                                                                                                                                                                                                                                                                                                                                                                                                                                                                                                                                                                                                                                                                                                                                                                                                                                                                                                                                                                                                                                                                                                                                                                                                                                                                                                                                                                                                                                                                                                                                                                                                                                                                                                                                                                                                                                                                                      | 4<br>TOM2 | 5<br>TOM3 | 6<br>CYMBAL1 | 7<br>CYMBAL 2 | 8<br>BASS DRUM |
|---------------------------------------|----------------------------------------------------------------------------------------------------------------------------------------------------------------------------------------------------------------------------|--------------------------------------------------------------------------------------------------------------------------------------------------------------------------------------------------------------------------------------------------------------------------------------------------------------------------------------------------------------------------------------------------------------------------------------------------------------------------------------------------------------------------------------------------------------------------------------------------------------------------------------------------------------------------------------------------------------------------------------------------------------------------------------------------------------------------------------------------------------------------------------------------------------------------------------------------------------------------------------------------------------------------------------------------------------------------------------------------------------------------------------------------------------------------------------------------------------------------------------------------------------------------------------------------------------------------------------------------------------------------------------------------------------------------------------------------------------------------------------------------------------------------------------------------------------------------------------------------------------------------------------------------------------------------------------------------------------------------------------------------------------------------------------------------------------------------------------------------------------------------------------------------------------------------------------------------------------------------------------------------------------------------------------------------------------------------------------------------------------------------------|-----------|-----------|--------------|---------------|----------------|
| U-2<br>U-3                            |                                                                                                                                                                                                                            |                                                                                                                                                                                                                                                                                                                                                                                                                                                                                                                                                                                                                                                                                                                                                                                                                                                                                                                                                                                                                                                                                                                                                                                                                                                                                                                                                                                                                                                                                                                                                                                                                                                                                                                                                                                                                                                                                                                                                                                                                                                                                                                                |           |           |              |               |                |
| U-4                                   |                                                                                                                                                                                                                            |                                                                                                                                                                                                                                                                                                                                                                                                                                                                                                                                                                                                                                                                                                                                                                                                                                                                                                                                                                                                                                                                                                                                                                                                                                                                                                                                                                                                                                                                                                                                                                                                                                                                                                                                                                                                                                                                                                                                                                                                                                                                                                                                |           |           |              |               |                |
|                                       |                                                                                                                                                                                                                            |                                                                                                                                                                                                                                                                                                                                                                                                                                                                                                                                                                                                                                                                                                                                                                                                                                                                                                                                                                                                                                                                                                                                                                                                                                                                                                                                                                                                                                                                                                                                                                                                                                                                                                                                                                                                                                                                                                                                                                                                                                                                                                                                | 7         |           |              |               |                |
|                                       | Carrad                                                                                                                                                                                                                     | l:a4                                                                                                                                                                                                                                                                                                                                                                                                                                                                                                                                                                                                                                                                                                                                                                                                                                                                                                                                                                                                                                                                                                                                                                                                                                                                                                                                                                                                                                                                                                                                                                                                                                                                                                                                                                                                                                                                                                                                                                                                                                                                                                                           |           |           |              |               |                |
| 1                                     | Sound                                                                                                                                                                                                                      | TOUS CHARL CHEST BASE OWNERS CHEST BASE                                                                                                                                                                                                                                                                                                                                                                                                                                                                                                                                                                                                                                                                                                                                                                                                                                                                                                                                                                                                                                                                                                                                                                                                                                                                                                                                                                                                                                                                                                                                                                                                                                                                                                                                                                                                                                                                                                                                                                                                                                                                                        |           | 6         |              | 7             |                |
|                                       | DRAME                                                                                                                                                                                                                      | 009 PLODO TOM DAMBET DIMBET BASE  OW PLODO TOM DAMBET CRABED BASE  OW PLODO TOM DAMBET CRABED BASE  OW PLOD TOM DAMBET CRABED BASE                                                                                                                                                                                                                                                                                                                                                                                                                                                                                                                                                                                                                                                                                                                                                                                                                                                                                                                                                                                                                                                                                                                                                                                                                                                                                                                                                                                                                                                                                                                                                                                                                                                                                                                                                             |           | 0         | 3 \ 4        |               |                |
| حٌ ا                                  | PANIE HO MICH TOM LONG TOM HH-MICH TOM | 00 FLOOR TOM CAMERY MARKET BASE ON FLOOR TOM AND CAMERY BASE ON FLOOR TOM COMAIN CAMERY BASE ON FLOOR TOM COMAIN CAMERY BASE ON FLOOR TOM CAMERY CAMERY BASE BEGUT COMAIN CAMERY BASE BEGUT CAMERY BASE BEGUT CAMERY CAMERY BASE BEGUT CAMERY BASE BETT CAM |           | 1         | 2            | 5             |                |
| 26 16 840                             | SHAME HOMEO TOM LOW TOM<br>SHAME HOMEO TOM LOW TOM<br>SHAME HOMEO TOM LOW TOM                                                                                                                                              | CONTINUATION   CAUSION   MAKE   MATERIAL   CAUSION   MATERIAL                                                                                                                                                                                                                                                                                                                                                                                                                                                                                                                                                                                                                                                                                                                                                                                                                                                                                                                                                                                                                                                                                                                                                                                                                                                                                                                                                                                                                                                                                                                                                                                                                                                                                                                                                                                                                                                                                                                                                                                                                                                                  |           | 1         |              |               |                |
| 2   3   3   3   3   3   3   3   3   3 | SINAME HO MICE TOM LOW TOM<br>SINAME HO MICE TOM LOW TOM<br>SINAME HO MICE TOM LOW TOM<br>SINAME HO MICE TOM<br>SINAME HO MICE TOM<br>SINAME HO MICE TOM<br>SINAME HO MICE TOM                                             | COMMISSION CONTROL DESCRIPTION OF THE PROPERTY |           | •         |              |               |                |