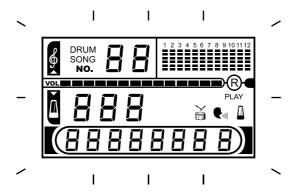

Sound list on the back cover: 001~033 are sound list Drum Kit, 1~8 are sound list channel.

# **↑** Drum Kit(Home) back cover Sound list Drum Kit (3) Rotate to select Drum Kit. The sequence of preset: beginning 001~033 and the following are user: U-1~U-4