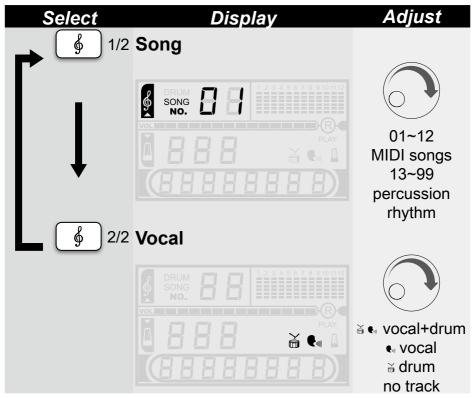

# **§ Song Mode**

# 

Press button into Song mode,

press button twice to select mode volume,use to adjust.

# Song Mode REC.: ∮ ►/● 🏏

Press button to check status, press / to select, press button start REC.

(Song will be recorded in BGM track.)

# Click Mode

Play Click:

press ▶/■ to select,

press hutton start REC.

(Click will be recorded in BGM track.)