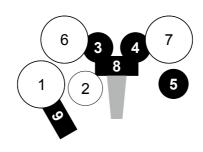

#### **How To Customize Drum Kit**

Select a drum in user Drum Kit, choose a sound from sound list.

(If you don't know user drum kit and sound list please see p.15 for detail.)

| 1<br>HI-HAT                           | 2<br>SNARE                                                                                                                                                                                                                 | 3<br>TOM1                                                                                                                                                                                                                                                                                                                                                                                                                                                                                                                                                                                                                                                                                                                                                                                                                                                                                                                                                                                                                                                                                                                                                                                                                                                                                                                                                                                                                                                                                                                                                                                                                                                                                                                                                                                                                                                                                                                                                                                                                                                                                                                      | 4<br>TOM2 | 5<br>TOM3 | 6<br>CYMBAL1 | 7<br>CYMBAL 2 | 8<br>BASS DRUM |
|---------------------------------------|----------------------------------------------------------------------------------------------------------------------------------------------------------------------------------------------------------------------------|--------------------------------------------------------------------------------------------------------------------------------------------------------------------------------------------------------------------------------------------------------------------------------------------------------------------------------------------------------------------------------------------------------------------------------------------------------------------------------------------------------------------------------------------------------------------------------------------------------------------------------------------------------------------------------------------------------------------------------------------------------------------------------------------------------------------------------------------------------------------------------------------------------------------------------------------------------------------------------------------------------------------------------------------------------------------------------------------------------------------------------------------------------------------------------------------------------------------------------------------------------------------------------------------------------------------------------------------------------------------------------------------------------------------------------------------------------------------------------------------------------------------------------------------------------------------------------------------------------------------------------------------------------------------------------------------------------------------------------------------------------------------------------------------------------------------------------------------------------------------------------------------------------------------------------------------------------------------------------------------------------------------------------------------------------------------------------------------------------------------------------|-----------|-----------|--------------|---------------|----------------|
| U-2<br>U-3                            |                                                                                                                                                                                                                            |                                                                                                                                                                                                                                                                                                                                                                                                                                                                                                                                                                                                                                                                                                                                                                                                                                                                                                                                                                                                                                                                                                                                                                                                                                                                                                                                                                                                                                                                                                                                                                                                                                                                                                                                                                                                                                                                                                                                                                                                                                                                                                                                |           |           |              |               |                |
| U-4                                   |                                                                                                                                                                                                                            |                                                                                                                                                                                                                                                                                                                                                                                                                                                                                                                                                                                                                                                                                                                                                                                                                                                                                                                                                                                                                                                                                                                                                                                                                                                                                                                                                                                                                                                                                                                                                                                                                                                                                                                                                                                                                                                                                                                                                                                                                                                                                                                                |           |           |              |               |                |
|                                       |                                                                                                                                                                                                                            |                                                                                                                                                                                                                                                                                                                                                                                                                                                                                                                                                                                                                                                                                                                                                                                                                                                                                                                                                                                                                                                                                                                                                                                                                                                                                                                                                                                                                                                                                                                                                                                                                                                                                                                                                                                                                                                                                                                                                                                                                                                                                                                                | 7         |           |              |               |                |
|                                       | Carrad                                                                                                                                                                                                                     | l:a4                                                                                                                                                                                                                                                                                                                                                                                                                                                                                                                                                                                                                                                                                                                                                                                                                                                                                                                                                                                                                                                                                                                                                                                                                                                                                                                                                                                                                                                                                                                                                                                                                                                                                                                                                                                                                                                                                                                                                                                                                                                                                                                           |           |           |              |               |                |
| 1                                     | Sound                                                                                                                                                                                                                      | TOUS CHARL CHEST BASE OWNERS CHEST BASE                                                                                                                                                                                                                                                                                                                                                                                                                                                                                                                                                                                                                                                                                                                                                                                                                                                                                                                                                                                                                                                                                                                                                                                                                                                                                                                                                                                                                                                                                                                                                                                                                                                                                                                                                                                                                                                                                                                                                                                                                                                                                        |           | 6         |              | 7             |                |
|                                       | DRAME                                                                                                                                                                                                                      | 009 PLODO TOM DAMBET DIMBET BASE  OW PLODO TOM DAMBET CRABED BASE  OW PLODO TOM DAMBET CRABED BASE  OW PLOD TOM DAMBET CRABED BASE                                                                                                                                                                                                                                                                                                                                                                                                                                                                                                                                                                                                                                                                                                                                                                                                                                                                                                                                                                                                                                                                                                                                                                                                                                                                                                                                                                                                                                                                                                                                                                                                                                                                                                                                                             |           | 0         | 3 \ 4        |               |                |
| حٌ ا                                  | PANIE HO MICH TOM LONG TOM HH-MICH TOM | 00 FLOOR TOM CAMERY MARKET BASE ON FLOOR TOM AND CAMERY BASE ON FLOOR TOM COMAIN CAMERY BASE ON FLOOR TOM COMAIN CAMERY BASE ON FLOOR TOM CAMERY CAMERY BASE BEGUT COMAIN CAMERY BASE BEGUT CAMERY BASE BEGUT CAMERY CAMERY BASE BEGUT CAMERY BASE BETT CAM |           | 1         | 2            | 5             |                |
| 26 16 840                             | SHAME HOMEO TOM LOW TOM<br>SHAME HOMEO TOM LOW TOM<br>SHAME HOMEO TOM LOW TOM                                                                                                                                              | CONTINUATION   CAUSION   MAKE   MATERIAL   CAUSION   MATERIAL                                                                                                                                                                                                                                                                                                                                                                                                                                                                                                                                                                                                                                                                                                                                                                                                                                                                                                                                                                                                                                                                                                                                                                                                                                                                                                                                                                                                                                                                                                                                                                                                                                                                                                                                                                                                                                                                                                                                                                                                                                                                  |           | 1         |              |               |                |
| 2   3   3   3   3   3   3   3   3   3 | SINAME HO MICE TOM LOW TOM<br>SINAME HO MICE TOM LOW TOM<br>SINAME HO MICE TOM LOW TOM<br>SINAME HO MICE TOM<br>SINAME HO MICE TOM<br>SINAME HO MICE TOM<br>SINAME HO MICE TOM                                             | COMMISSION CONTROL DESCRIPTION OF THE PROPERTY |           | •         |              |               |                |

3.User drum kit channel 4.Sound list drum kit channel

1.User drum kit U-1~U-4

2.Sound list Drum Kit