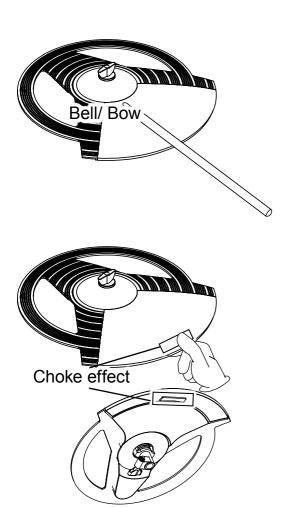

#### 1-zone+choke ① Hi-Hat

- ④ Cymbal 1
- ⑦ Cymbal 2

After hitting the cymbal, you can grab the rim as illustrated to produce realistic muted cymbal sound.