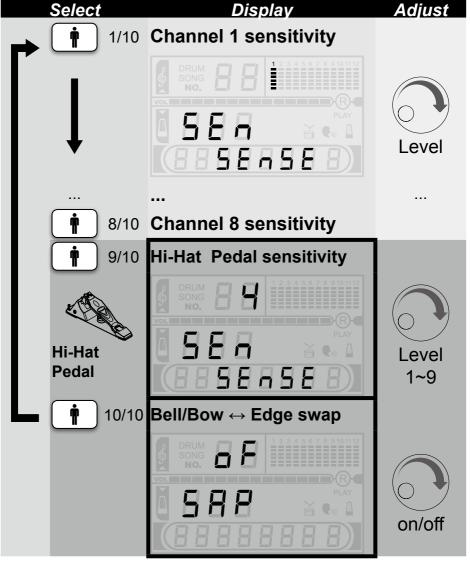

# † User Mode

#### Select user mode

#### p.29 Sensitivity

press to leave user mode, all setting will be save as preset.

# the display will blink once at compeleted.

# Sensitivity

Select user mode: Sensitivity